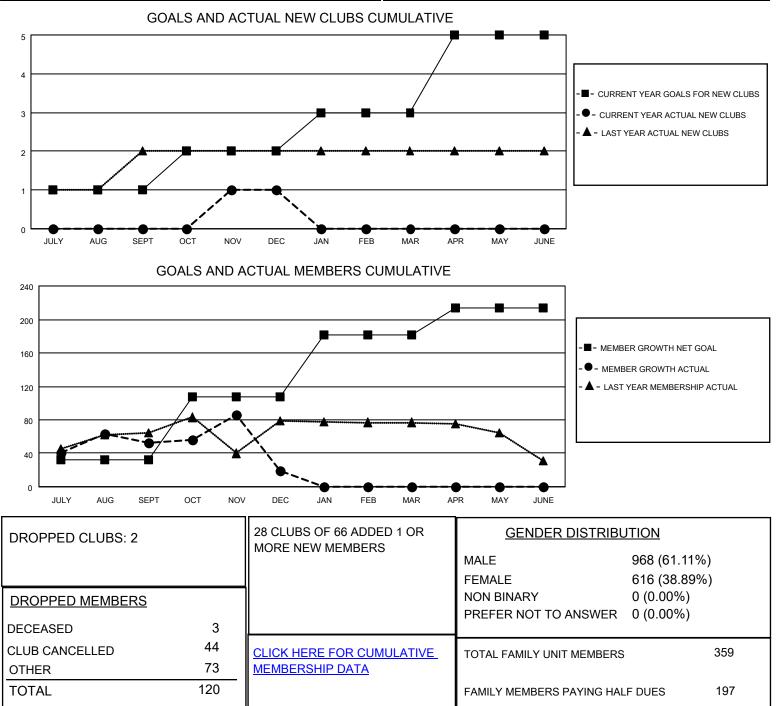

## LOCATION KENYA AFRICA

District 411 A

Results as of: 12/31/2021

| Clubs                 |               |           |               | Members               |                        |                         |                                                    |
|-----------------------|---------------|-----------|---------------|-----------------------|------------------------|-------------------------|----------------------------------------------------|
| RESULTS FOR 2021-2022 |               |           |               | RESULTS FOR 2021-2022 |                        |                         |                                                    |
| QUARTER               | NEW CLUB GOAL | NEW CLUBS | DROPPED CLUBS | QUARTER               | BER GROWTH NET<br>GOAL | MEMBER GROWTH<br>ACTUAL | DROPPED<br>MEMBERS ACTUAL<br>(including transfers) |
| JULY/AUG/SEPT         | 1             | 0         | 0             | JULY/AUG/SEPT         | 32                     | 96                      | 41                                                 |
| OCT/NOV/DEC           | 1             | 1         | 2             | OCT/NOV/DEC           | 75                     | 46                      | 79                                                 |
| JAN/FEB/MAR           | 1             | 0         | 0             | JAN/FEB/MAR           | 75                     | 0                       | 0                                                  |
| APR/MAY/JUNE          | 2             | 0         | 0             | APR/MAY/JUNE          | 32                     | 0                       | 0                                                  |